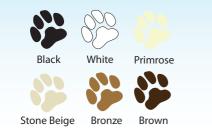

racket is a support bracket to fit the Security Pet Door to Standard Insect Screen Doors



push down then sideways

Adaptor L Bracket is required for Installation into this & similar frame.



This frame is sometimes used to make insect



### **Timber Pet Doors:**

Available in small size & White only

Just cut the hole in Timber Door using provided Template. Squeeze Pet Door Frames together, then the pet door is ready for use

Petway Timber & Security Pet Doors can be aligned to work together, best to fit the Security Pet Door in centre of your door first to enable alignment of Timber Pet Door correctly. A Soft Flexible Flap (Sold Separately) is available so two flaps can work together. Best to fit soft flap to Timber Pet Door

## **Colour Chart:**

#### Security Pet Door: Six Colours



#### **Timber Pet Door:** White only Code: PDST

White



Pet Door Inside View



Security Screen Pet Door

**Timber Pet Door** 

**Flexible Flap** 

Manufactured by:

**Petway** Access Doors

P.O. Box 127, Labrador. Gold Coast. Queensland. Australia. 4215. Tel: (07) 5574 5444 Fax: (07) 5594 9177 International Tel: +61 7 5574 5444 www.petway.com.au Email: sales@petway.com.au

**Available From:**