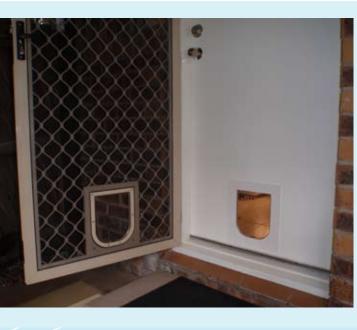

# **Security Screen Pet Doors:**

Available in 6 Colours and 3 Sizes (see back page for colours) Same Pet Door can be fitted to Standard Insect Screen Doors using supporting L Bracket (sold separately) Same Pet Door can be fitted to Stainless Steel Security Doors (See our website: www.petway.com.au for fitting information)

Small - Fitted to Security Door

Medium - Fitted to Security Door

Large - Fitted to Security Door

Small - Fitted to Insect Screen Door

Small - Fitted to Stainless Steel Security Door

L Bracket is a support bracket to fit the Security Pet Door to Standard Insect Screen Doors