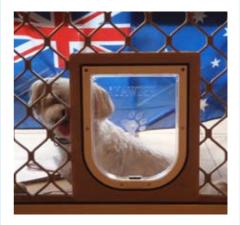

# **Security Screen Pet Doors:**

Available in 6 Colours and 3 Sizes (see back page for colours) Same Pet Door can be fitted to Standard Insect Screen Doors using supporting L Bracket (sold separately) Same Pet Door can be fitted to Stainless Steel Security Doors (See our website: www.petway.com.au for fitting information)