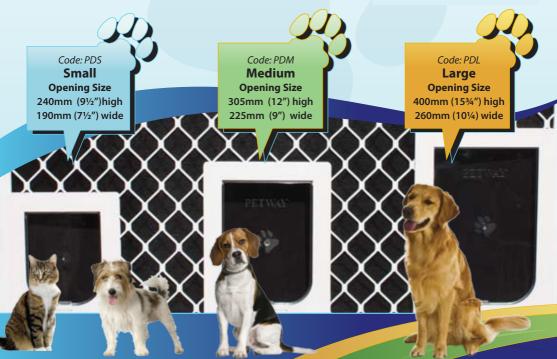

# **Security Screen Pet Doors:**

Available in 6 Colours and 3 Sizes (see back page for colours) Same Pet Door can be fitted to Standard Insect Screen Doors using supporting L Bracket (sold separately) Same Pet Door can be fitted to Stainless Steel Security Doors (See our website: www.petway.com.au for fitting information)

Small - Fitted to Security Door

Medium - Fitted to Security Door

Large - Fitted to Security Door

Small - Fitted to Insect Screen Door

Small - Fitted to Stainless Steel Security Door

L Bracket is a support bracket to fit the Security Pet Door to Standard Insect Screen Doors