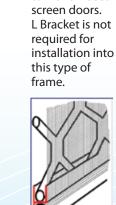

push down then sideways

Adaptor L Bracket is required for Installation into this & similar frame.

This frame is sometimes used to make insect