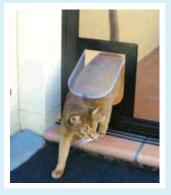

# **Security Screen Pet Doors:**

Available in 6 Colours and 3 Sizes (see back page for colours) Same Pet Door can be fitted to Standard Insect Screen Doors using supporting L Bracket (sold separately) Same Pet Door can be fitted to Stainless Steel Security Doors (See our website: www.petway.com.au for fitting information)

Small - Fitted to Security Door

Medium - Fitted to Security Door

Large - Fitted to Security Door

Small - Fitted to Insect Screen Door

Small - Fitted to Stainless Steel Security Door

L Bracket is a support bracket to fit the Security Pet Door to Standard Insect Screen Doors