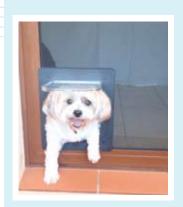

#### **Timber Pet Door**

### **Timber Pet Doors:**

Available in small size & White only

Just cut the hole in Timber Door using provided Template. Squeeze Pet Door Frames together, then the pet door is ready for use

Petway Timber & Security Pet Doors can be aligned to work together, best to fit the Security Pet Door in centre of your door first to enable alignment of Timber Pet Door correctly. A Soft Flexible Flap (Sold Separately) is available so two flaps can work together. Best to fit soft flap to Timber Pet Door