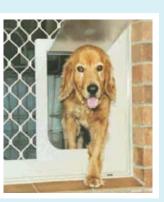

### Insect Screen Doors, Security Screen Doors & Timber Doors

- Easy to fit with simple Fitting Instructions
- Can be fitted without taking door off
- **W** UV Stabilised Plastic
- Spare Parts Available
- 😤 Slim fitting no interference
- Basic Handyman Tools required

# **Security Screen Pet Doors:**

Available in 6 Colours and 3 Sizes (see back page for colours) Same Pet Door can be fitted to Standard Insect Screen Doors using supporting L Bracket (sold separately) Same Pet Door can be fitted to Stainless Steel Security Doors (See our website: www.petway.com.au for fitting information)

Small - Fitted to Security Door

Medium - Fitted to Security Door

Large - Fitted to Security Door

Small - Fitted to Insect Screen Door

Small - Fitted to Stainless Steel Security Door

L Bracket is a support bracket to fit the Security Pet Door to Standard Insect Screen Doors