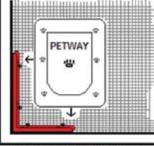

push down then sideways

Adaptor L Bracket is required for Installation into this & similar frame.

This frame is sometimes used to make insect