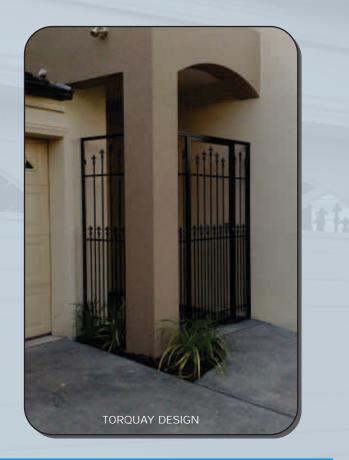

# PORCH ENCLOSURES & WINDOW GRILLES

WINDOW GRILLES AND PORCH ENCLOSURES CAN BE MATCHED TO ANY DOOR OF YOUR CHOICE.