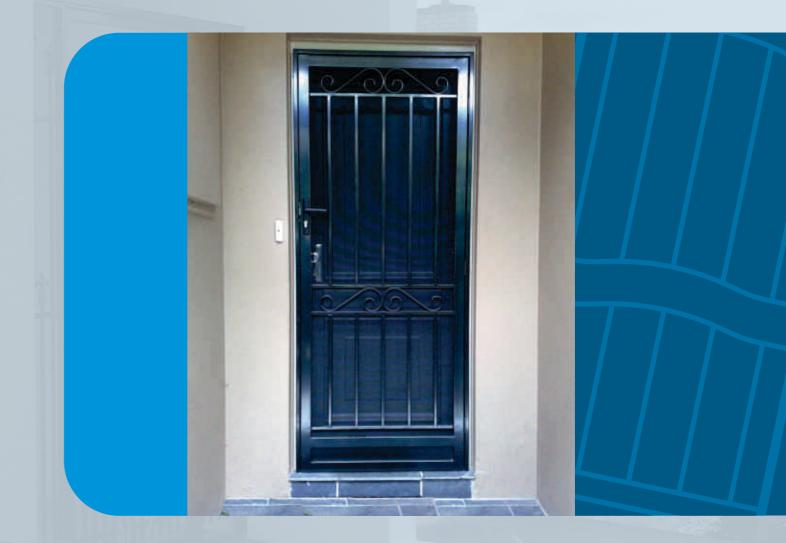

### STAINLESS STEEL DOORS

COMBINING THE STRENGTH OF MARINE GRADE 316 STAINLESS STEEL FITTED TO 50 X 20 FRAME, POWDER COATED TO THE COLOUR OF YOUR CHOICE.

THIS DOOR OFFERS A CLEAR VIEW WITH UNCOMPROMISED SECURITY