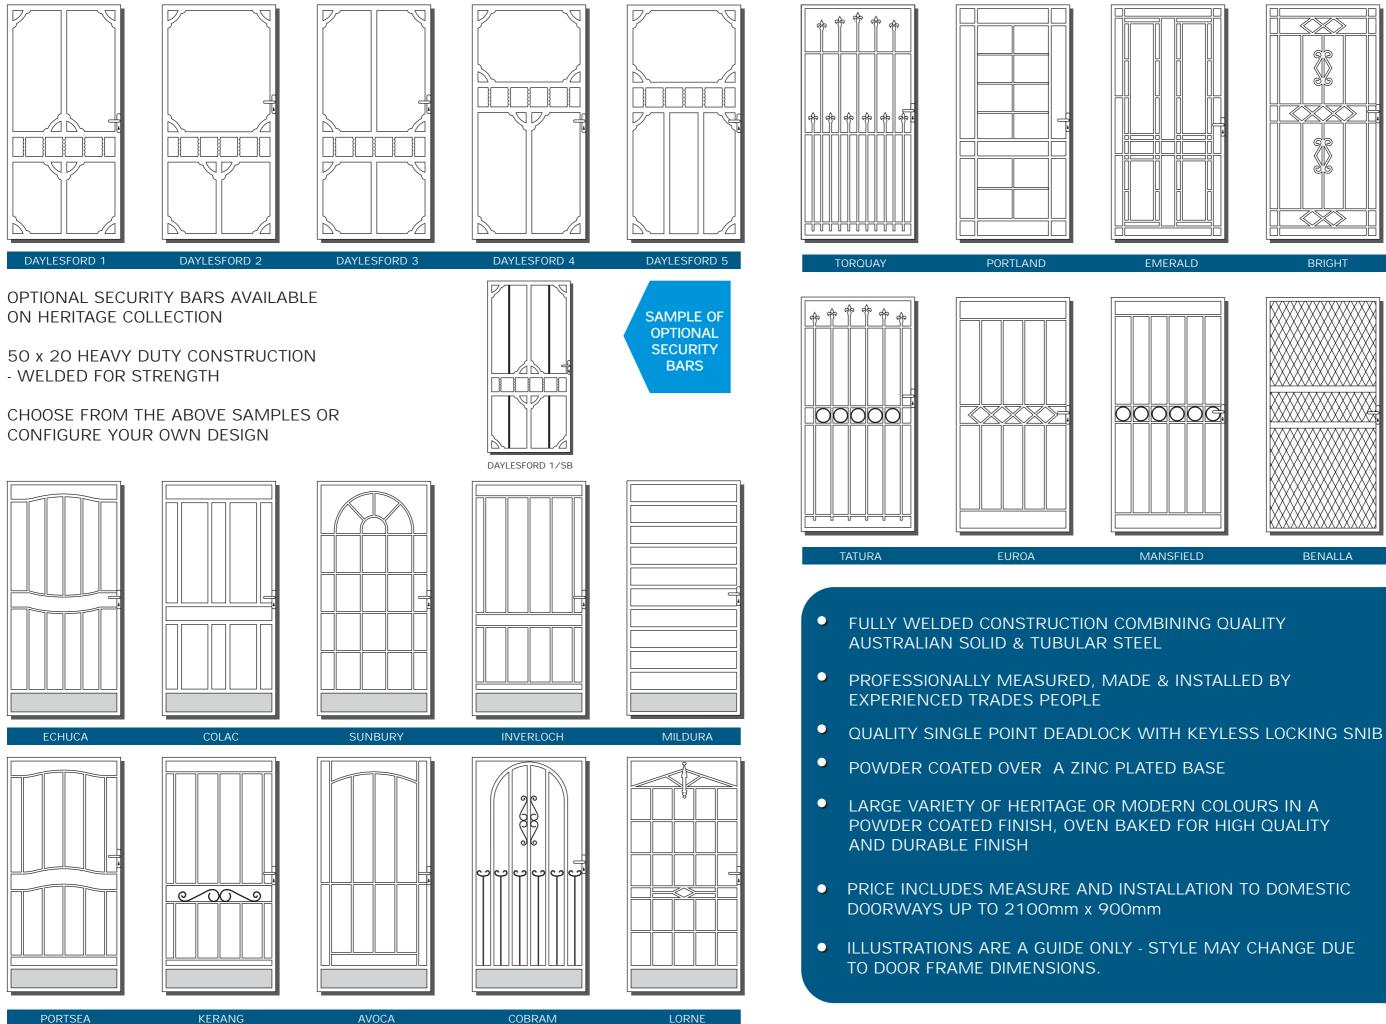

& WINDOW GRILLES

WINDOW GRILLES AND PORCH ENCLOSURES CAN BE MATCHED TO ANY DOOR OF YOUR CHOICE.



# OTHER OPTIONS

- THREE POINT LOCKING SYSTEM
- PET ENTRANCES TO ANY DESIGN
- BRASS OR SATIN CHROME FEATURE HANDLES
- HOT DIP GALVANIZING FOR THE ULTIMATE IN RUST PROTECTION

DISTRIBUTED BY

### STAINLESS STEEL DOORS

COMBINING THE STRENGTH OF MARINE GRADE 316 STAINLESS STEEL FITTED TO 50 X 20 FRAME, POWDER COATED TO THE COLOUR OF YOUR CHOICE.



THIS DOOR OFFERS A CLEAR VIEW WITH UNCOMPROMISED SECURITY

### WARRANTY

12 MONTH WARRANTY ON CONSTRUCTION / FINISH, INSTALLATION / LOCK.

\* DOES NOT COVER HOUSE MOVEMENT OR ADJUSTMENT, INSECT MESH, PNEUMATIC CLOSER, MISUSE OR LACK OF MAINTENANCE







MANUFACTURERS OF STEEL SECURITY DOORS PORCH ENCLOSURES WINDOW GRILLES

## HERITAGE COLLECTION



PORTSEA

KERANG

COBRAM

LORNE







STAWELL





BRIGHT